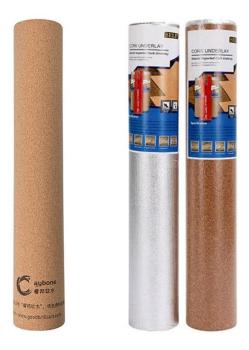

# Standard Model/Size of Cork underlay with film for wood flooring:

## Α ΤΥΡΕ

CUA-20 1m x 10m x 2mm standard cork roll; CUA-25 1m x 10m x 2.5mm standard cork roll CUA-30 1m x 10m x 3mm standard cork roll

### **B TYPE**

CUB-20 1m x 10m x 2mm cork roll with film CUB-25 1m x 10m x 2.5mm cork roll with film CUB-30 1m x 10m x 3mm cork roll with film

## C TYPE

CUC-20 1m x 10m x 2mm cork roll with aluminum foil CUC-25 1m x 10m x 2.5mm cork roll with aluminum foil CUC-30 1m x 10m x 3mm cork roll with aluminum foil