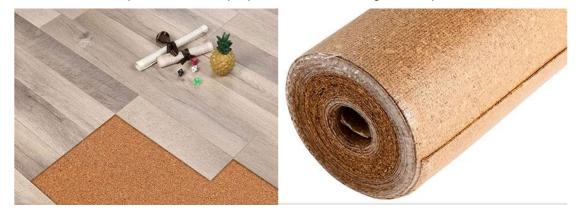

#### **Product Description**

Generally, "Raybone" Cork underlay with film for wood flooring is used under any type of surface, from floating floors (commonly known as panels), hardwood floors and wooden boards, carpeting, linoleum, PVC, to floor cork, natural stone and ceramic tiles. "Raybone" Cork underlay with film for wood flooring has low conductivity of heat and noise. It is always warm to touch, does not permeate nor absorbs our body heat. Contrary to other materials cork keeps its insulation properties in a wide range of temperatures.

# Standard Model/Size of Cork underlay with film for wood flooring: