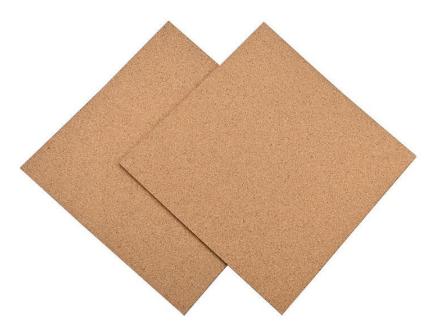

or wood flooring has low conductivity of heat and noise. It is always warm to touch, does not permeate nor absorbs our body heat. Contrary to other materials cork keeps its insulation properties in a wide range of temperatures.



# Standard Model/Size of Cork underlay with film for wood flooring:

## Α ΤΥΡΕ

CUA-20 1m x 10m x 2mm standard cork roll; CUA-25 1m x 10m x 2.5mm standard cork roll CUA-30 1m x 10m x 3mm standard cork roll

### **B TYPE**

CUB-20 1m x 10m x 2mm cork roll with film CUB-25 1m x 10m x 2.5mm cork roll with film CUB-30 1m x 10m x 3mm cork roll with film



## C TYPE

CUC-20 1m x 10m x 2mm cork roll with aluminum foil CUC-25 1m x 10m x 2.5mm cork roll with aluminum foil CUC-30 1m x 10m x 3mm cork roll with aluminum foil



# Different sizes in sheet is also available