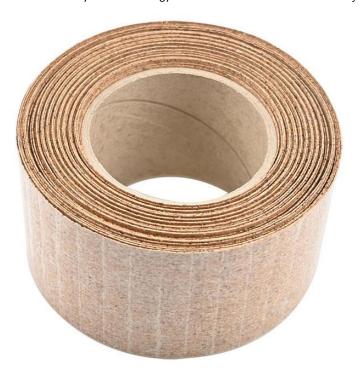

### In roll Cork Pads with cling foam for glass:

| MODEL NO. | PAD SIZE | THICKNESS | PAD/BOX  |           | BOX SIZE(CM) | VOL.(CBM) | G.W.(KG) |  |  |  |  |
|-----------|----------|-----------|----------|-----------|--------------|-----------|----------|--|--|--|--|
| RA-1030   | 10x10mm  | 3mm cork  | 64800pcs | (2 rolls) | 35*36*35     | 0.044     | 8.2      |  |  |  |  |
| RA-1530   | 15x15mm  | 3mm cork  | 28800pcs | (2 rolls) | 35*36*35     | 0.044     | 8.1      |  |  |  |  |
| RA-1830   | 18x18mm  | 3mm cork  | 20000pcs | (2 rolls) | 35*36*35     | 0.044     | 8.2      |  |  |  |  |
| RA-2030   | 20x20mm  | 3mm cork  | 16200pcs | (2 rolls) | 35*36*35     | 0.044     | 8.0      |  |  |  |  |
| RA-4030   | 40x40mm  | 3mm cork  | 4050pcs  | (2 rolls) | 35*36*35     | 0.044     | 8.1      |  |  |  |  |