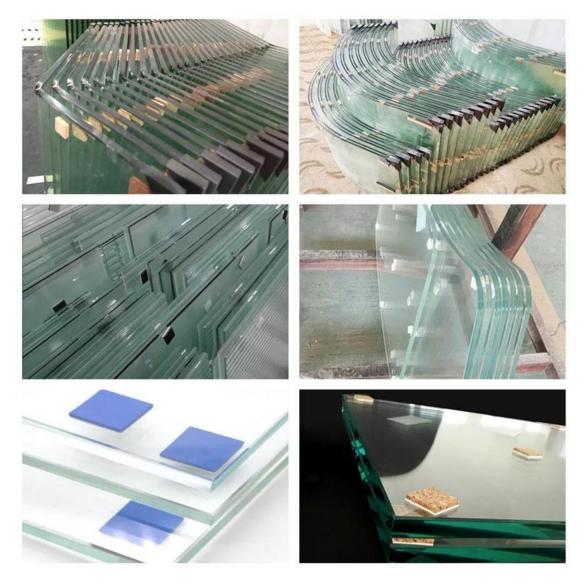

### **Product Description**

Glass, windows, doors and mirrors are fragile. "Raybone" Cork Pads with cling foam for glass are easy to be removed cleanly, yet adhered securely to architectural glass, auto glass, furniture glass, stone, windows & doors, during transporting, packing, storage and installation. Setting between the glass, the cork pads can absorb vibration, maintain position and prevent breakage.

### Installation Instructions of Cork Pads with cling foam for glass:

Please place the cork pads on the edge of the glass, one pad per 30cm or 40cm, and totally 8 pads on the area of 1 square meter; more pads must be put on the middle of glass for the area more than 1 square meter and the actual quantity should be subject to the reality.

#### Principle: the smaller the glass area is, the less the pads need.

For the same area glass, the more the cork pads are used, the better the protection effect is.

Please use the approximate cord pads quantity according to the real situation.