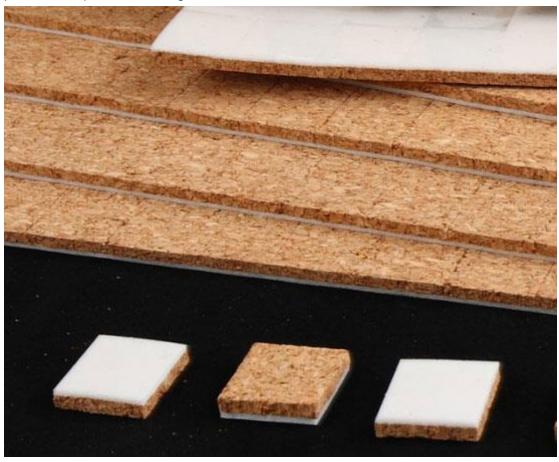

### **Product Description**

Glass, windows, doors and mirrors are fragile. "Raybone" Cork Pads with cling foam for glass are easy to be removed cleanly, yet adhered securely to architectural glass, auto glass, furniture glass, stone, windows & doors, during transporting, packing, storage and installation. Setting between the glass, the cork pads can absorb vibration, maintain position and prevent breakage.

#### Size:

Standard thickness: 3mm

Other normal thickness: 1.5mm, 2mm, 4mm, 5mm

Standard size: 18x18mm

Other normal size: 10x10mm、15x15mm、20x20mm、40x40mm

Above can be customized as per your requests

## In sheet Cork Pads with cling foam for glass:

| MODEL NO. | PAD SIZE | THICKNESS | PAD/BOX  | BOX SIZE(CM) | VOL.(CBM) | G.W.(KG) |
|-----------|----------|-----------|----------|--------------|-----------|----------|
| SA-1030   | 10x10mm  | 3mm cork  | 89000pcs | 34*35*36     | 0.043     | 11.5     |
| SA-1530   | 15x15mm  | 3mm cork  | 40000pcs | 34*35*36     | 0.043     | 11       |
| SA-1830   | 18x18mm  | 3mm cork  | 28000pcs | 34*35*36     | 0.043     | 11       |
| SA-2030   | 20x20mm  | 3mm cork  | 22000pcs | 34*35*36     | 0.043     | 10.8     |
| SA-4030   | 40x40mm  | 3mm cork  | 5500pcs  | 34*35*36     | 0.043     | 10.8     |

### In roll Cork Pads with cling foam for glass:

| MODEL NO. | PAD SIZE | THICKNESS | PAD/BOX  |           | BOX SIZE(CM) | VOL.(CBM) | G.W.(KG) |  |  |  |  |
|-----------|----------|-----------|----------|-----------|--------------|-----------|----------|--|--|--|--|
| RA-1030   | 10x10mm  | 3mm cork  | 64800pcs | (2 rolls) | 35*36*35     | 0.044     | 8.2      |  |  |  |  |
| RA-1530   | 15x15mm  | 3mm cork  | 28800pcs | (2 rolls) | 35*36*35     | 0.044     | 8.1      |  |  |  |  |
| RA-1830   | 18x18mm  | 3mm cork  | 20000pcs | (2 rolls) | 35*36*35     | 0.044     | 8.2      |  |  |  |  |
| RA-2030   | 20x20mm  | 3mm cork  | 16200pcs | (2 rolls) | 35*36*35     | 0.044     | 8.0      |  |  |  |  |
| RA-4030   | 40x40mm  | 3mm cork  | 4050pcs  | (2 rolls) | 35*36*35     | 0.044     | 8.1      |  |  |  |  |