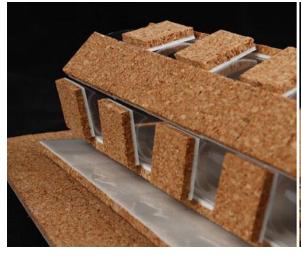

### **Product Description**

Glass, windows, doors and mirrors are fragile. "Raybone" Cork Pads with cling foam for glass are easy to be removed cleanly, yet adhered securely to architectural glass, auto glass, furniture glass, stone, windows & doors, during transporting, packing, storage and installation. Setting between the glass, the cork pads can absorb vibration, maintain position and prevent breakage.

### Installation Instructions of Cork Pads with cling foam for glass:

Please place the cork pads on the edge of the glass, one pad per 30cm or 40cm, and totally 8 pads on the area of 1 square meter; more pads must be put on the middle of glass for the area more than 1 square meter and the actual quantity should be subject to the reality.