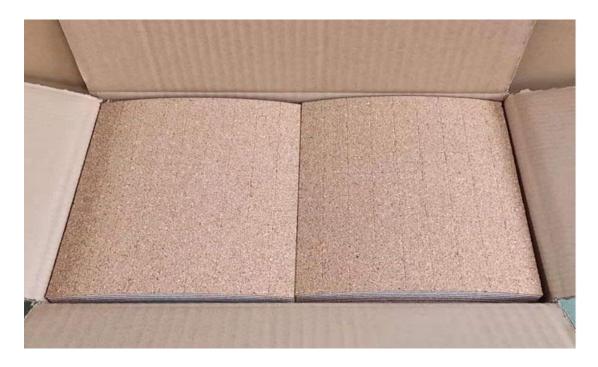

### Standard packing details

Raybone Technology Co. Ltd.

## In sheet Cork Pads with cling foam for glass:

| MODEL NO. | PAD SIZE | THICKNESS | PAD/BOX  | BOX SIZE(CM) | VOL.(CBM) | G.W.(KG) |
|-----------|----------|-----------|----------|--------------|-----------|----------|
| SA-1030   | 10x10mm  | 3mm cork  | 89000pcs | 34*35*36     | 0.043     | 11.5     |
| SA-1530   | 15x15mm  | 3mm cork  | 40000pcs | 34*35*36     | 0.043     | 11       |
| SA-1830   | 18x18mm  | 3mm cork  | 28000pcs | 34*35*36     | 0.043     | 11       |
| SA-2030   | 20x20mm  | 3mm cork  | 22000pcs | 34*35*36     | 0.043     | 10.8     |
| SA-4030   | 40x40mm  | 3mm cork  | 5500pcs  | 34*35*36     | 0.043     | 10.8     |